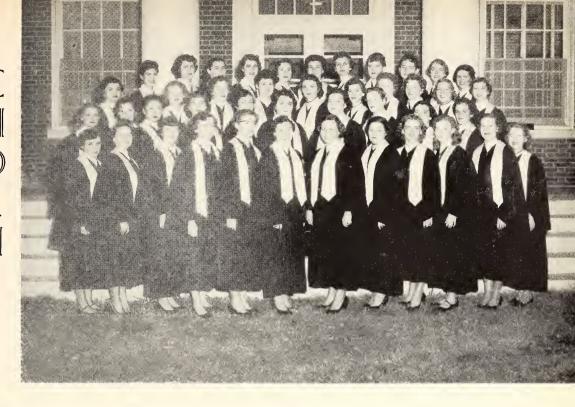

#### Juture Jeachers of America

1st row: Blyrna Scarborough. 2nd row: Billie Melton, Carol Meals, Lydia Seay, Jo Yancy, Ruth Ann Barker, Joan Evans, Betty Dunn, Naomi Spellings. 3rd row: Lanelle Stewart, Nancy Tate, Liz Walk, Edith Bell, Sue Malloy, Omelia Diggs, Patsy Walker. 4th row: Bettie Sue Smith, Annette Richardson, Carolyn Scobey, Beryla Adams, Jane Mitchell, Martha Jane Smith. 5th row: Jesse Byrum, Sally Crump, Virginia Steadman, Charles Bray, James Clark, Mavis Barnes, Bob Moore.